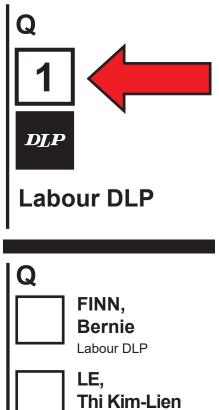

## STEP 1

For Western Metropolitan Region

Large Upper House ballot paper

**Ballot Paper** Sample Metropolitan Regio

Labour DLP

To vote for **Bernie FINN** mark number 1 above the line for Labour DLP only.

To vote for Jakueline RADOVANI, number all squares on the ballot paper as shown